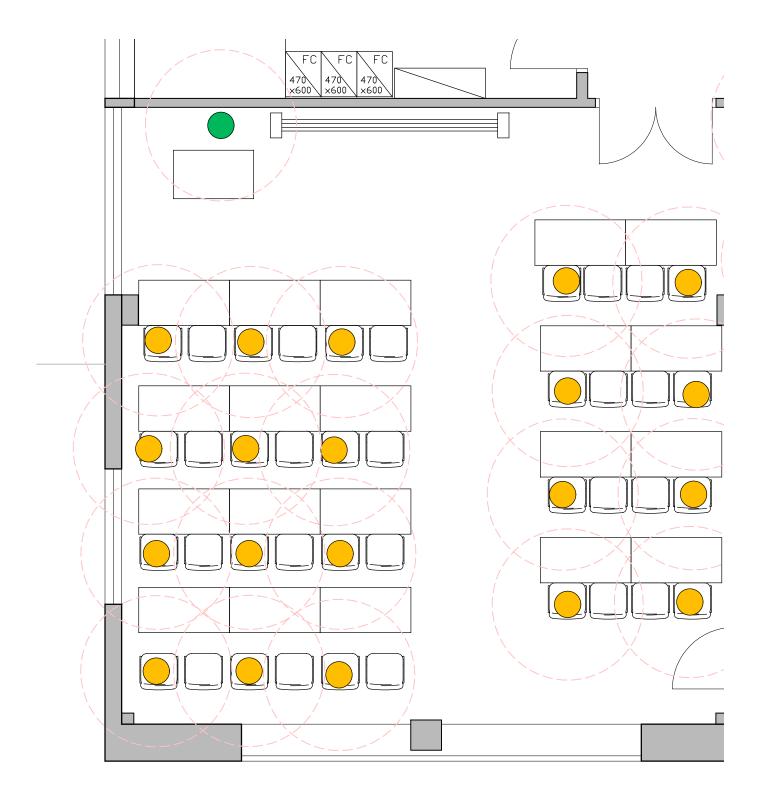

01

LEGEND:

<u>Room H2</u> Full (current) Occupancy = 44

45% Occupancy with 1m Social Distancing =20

| Wellwood Leslie                                                                                                      |                     |                   |
|----------------------------------------------------------------------------------------------------------------------|---------------------|-------------------|
| Fort Street House, 63 Fort Street,<br>Broughty Ferry, Dundee, DD5 2AB<br>t: 01382 778829 e: admin@wellwoodleslie.com |                     |                   |
| Client<br>University of Dundee                                                                                       |                     |                   |
| Project<br>Social Distancing Study                                                                                   |                     |                   |
| Project Address<br>Building<br>Fulton                                                                                |                     |                   |
| Drawing Title<br>Room H2                                                                                             |                     |                   |
| Job No.<br>4045                                                                                                      | Dwg No.<br>9410-302 | Revision No.<br>B |