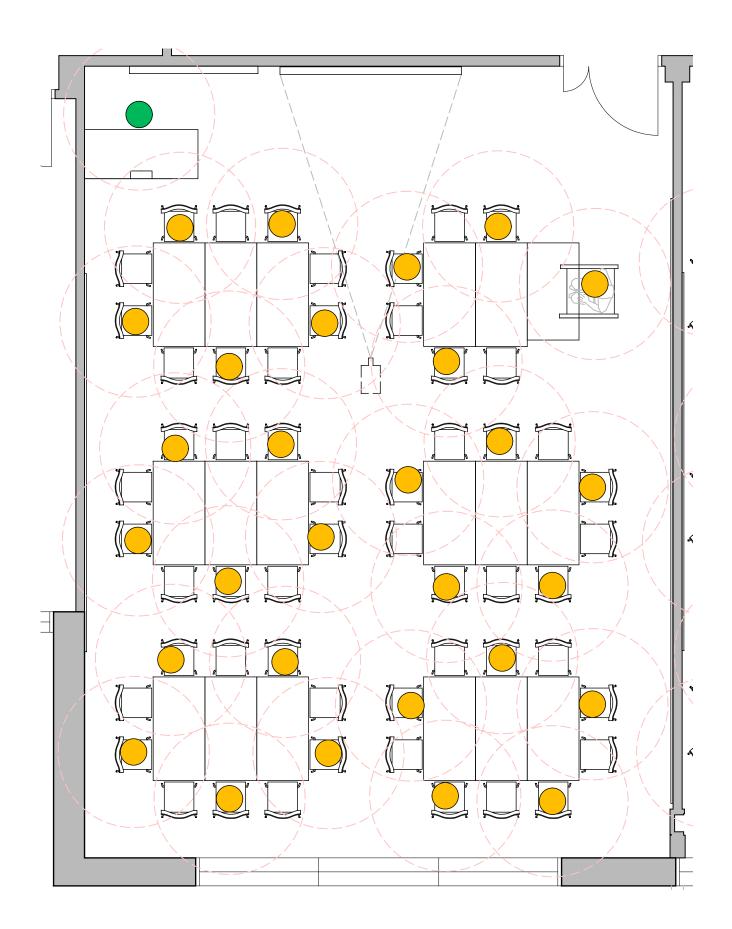

Room 2.F.15 - First Floor - Social Distancing

1:50 @ A3

LEGEND:

Room 2.F.15 Full (current) Occupancy = 57 51% Occupancy with 1m Social Distancing = 29

| Wellwood Leslie                                                                                                      |                                |                   |
|----------------------------------------------------------------------------------------------------------------------|--------------------------------|-------------------|
| Fort Street House, 63 Fort Street,<br>Broughty Ferry, Dundee, DD5 2AB<br>t: 01382 778829 e: admin@wellwoodleslie.com |                                |                   |
| Client<br>University of Dundee<br>Project<br>Social Distancing Study<br>Project Address<br>Dalhousie Building        |                                |                   |
| Drawing Title<br>Room 2.F.15                                                                                         |                                |                   |
| Job No.<br>4045                                                                                                      | <sup>Dwg No.</sup><br>9490-311 | Revision No.<br>B |