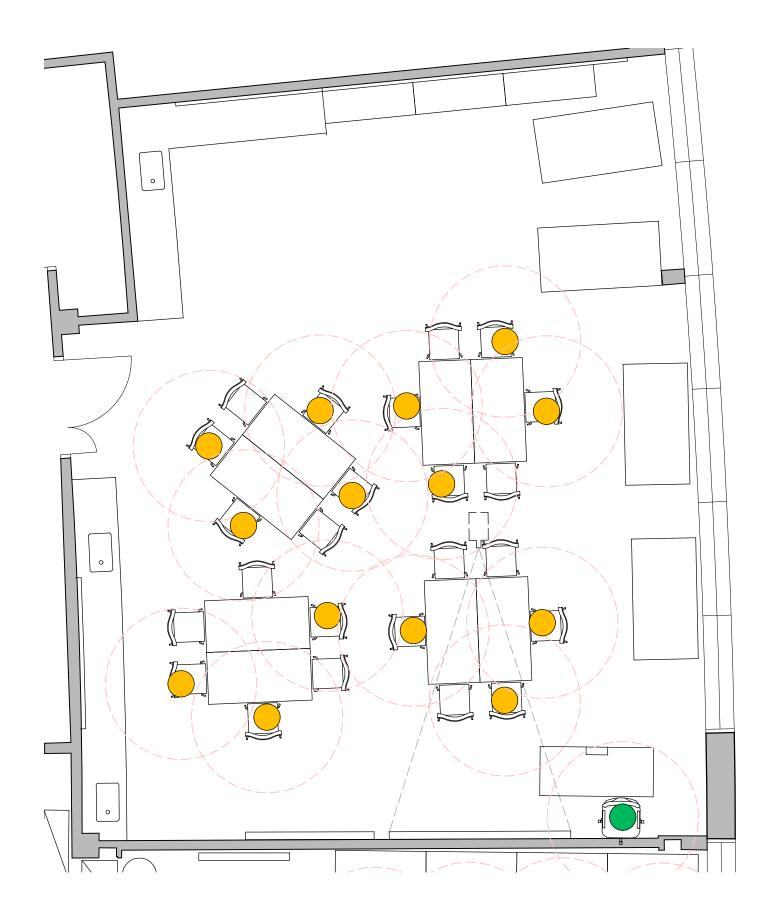

## Room 1.F.09 - First Floor - Social Distancing

1:50 @ A3

LEGEND:

Room 1.F.09 Full (current) Occupancy = 24 58% Occupancy with 1m Social Distancing = 14

| Wellwood Leslie                                                                                                      |                     |              |
|----------------------------------------------------------------------------------------------------------------------|---------------------|--------------|
| Fort Street House, 63 Fort Street,<br>Broughty Ferry, Dundee, DD5 2AB<br>t: 01382 778829 e: admin@wellwoodleslie.com |                     |              |
| Client<br>University of Dundee                                                                                       |                     |              |
| Project<br>Social Distancing Study                                                                                   |                     |              |
| Project Address<br>Dalhousie Building                                                                                |                     |              |
|                                                                                                                      |                     |              |
| Drawing Title<br>Room 1.F.09                                                                                         |                     |              |
| Job No.<br>4045                                                                                                      | Dwg No.<br>9490-303 | Revision No. |